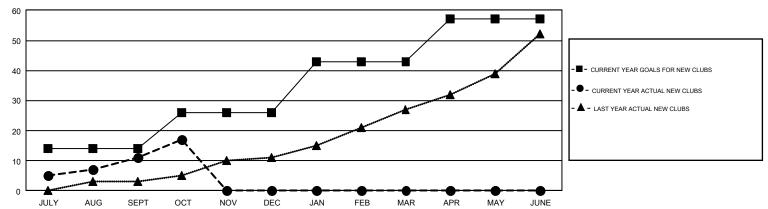

## GOALS AND ACTUAL NEW CLUBS CUMULATIVE

## GMT Constitutional Area 5, Group F

GMT: EK PHANG BOBBY ENG

REPORT DOES NOT INCLUDE CLUBS IN UNDISTRICTED AREAS.

| Clubs         |               |             |               | Members               |                           |                         |                                                    |  |
|---------------|---------------|-------------|---------------|-----------------------|---------------------------|-------------------------|----------------------------------------------------|--|
|               | RESULTS FO    | R 2017-2018 |               | RESULTS FOR 2017-2018 |                           |                         |                                                    |  |
| QUARTER       | NEW CLUB GOAL | NEW CLUBS   | DROPPED CLUBS | QUARTER               | MEMBER GROWTH NET<br>GOAL | MEMBER GROWTH<br>ACTUAL | DROPPED<br>MEMBERS ACTUAL<br>(including transfers) |  |
| JULY/AUG/SEPT | 14            | 11          | 7             | JULY/AUG/SEPT         | 706                       | 1,539                   | 913                                                |  |
| OCT/NOV/DEC   | 12            | 6           | 3             | OCT/NOV/DEC           | 611                       | 562                     | 190                                                |  |
| JAN/FEB/MAR   | 17            | 0           | 0             | JAN/FEB/MAR           | 582                       | 0                       | 0                                                  |  |
| APR/MAY/JUNE  | 14            | 0           | 0             | APR/MAY/JUNE          | 317                       | 0                       | 0                                                  |  |