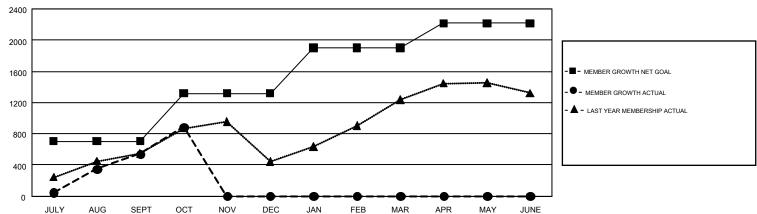

## GOALS AND ACTUAL MEMBERS CUMULATIVE

| DROPPED CLUBS: 10            |       | 378 CLUBS OF 767 ADDED 1 OR MORE | GENDER DISTRIBUTION             |                 |       |
|------------------------------|-------|----------------------------------|---------------------------------|-----------------|-------|
|                              |       | NEW MEMBERS                      | MALE                            | 14,446 (59.37%) |       |
| DROPPED MEMBERS              |       |                                  | FEMALE                          | 9,887 (40.63%)  |       |
| DECEASED                     | 36    | CLICK HERE FOR CUMULATIVE        | TOTAL FAMILY UNIT MEMBERS       |                 | 5,336 |
| CLUB CANCELLED 141 OTHER 926 |       | MEMBERSHIP DATA                  | FAMILY MEMBERS PAYING HALF DUES |                 | 0.005 |
|                              |       |                                  |                                 |                 | 3,065 |
| TOTAL                        | 1,103 |                                  |                                 |                 |       |

## GMT Constitutional Area 5, Group F

GMT: EK PHANG BOBBY ENG

REPORT DOES NOT INCLUDE CLUBS IN UNDISTRICTED AREAS.

| Clubs         |               |             |               | Members               |                           |                         |                                                    |  |
|---------------|---------------|-------------|---------------|-----------------------|---------------------------|-------------------------|----------------------------------------------------|--|
|               | RESULTS FO    | R 2017-2018 |               | RESULTS FOR 2017-2018 |                           |                         |                                                    |  |
| QUARTER       | NEW CLUB GOAL | NEW CLUBS   | DROPPED CLUBS | QUARTER               | MEMBER GROWTH NET<br>GOAL | MEMBER GROWTH<br>ACTUAL | DROPPED<br>MEMBERS ACTUAL<br>(including transfers) |  |
| JULY/AUG/SEPT | 14            | 11          | 7             | JULY/AUG/SEPT         | 706                       | 1,539                   | 913                                                |  |
| OCT/NOV/DEC   | 12            | 6           | 3             | OCT/NOV/DEC           | 611                       | 562                     | 190                                                |  |
| JAN/FEB/MAR   | 17            | 0           | 0             | JAN/FEB/MAR           | 582                       | 0                       | 0                                                  |  |
| APR/MAY/JUNE  | 14            | 0           | 0             | APR/MAY/JUNE          | 317                       | 0                       | 0                                                  |  |